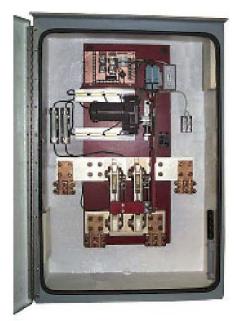

4000 AMP 1000 VDC MOTOR OPERATED TRACTION POWER DISCONNECT FOR STANCHION OR WALL MOUNTING

4000 AMP 1000 VDC MOTOR OPERATED TRACTION POWER DISCONNECT AS MOUNTED IN CUSTOMER'S SWITCHGEAR

4500 AMP 750 VOLT DC MOTOR OPERATED TRACTION POWER DISCONNECT FOR HORIZONTAL TRACK SIDE MOUNTING