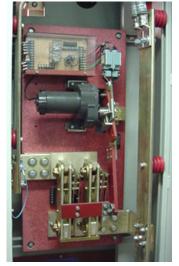

4000 AMP 1000 VDC MOTOR OPERATED TRACTION POWER DISCONNECT FOR STANCHION OR WALL MOUNTING

4000 AMP 1000 VDC MOTOR OPERATED TRACTION POWER DISCONNECT AS MOUNTED IN CUSTOMER'S SWITCHGEAR

4500 AMP 750 VOLT DC MOTOR OPERATED TRACTION POWER DISCONNECT FOR HORIZONTAL TRACK SIDE MOUNTING