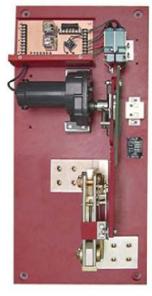

4000 AMP 1000 VDC MOTOR OPERATED TRACTION POWER DISCONNECT FOR STANCHION OR WALL MOUNTING

4000 AMP 1000 VDC MOTOR OPERATED TRACTION POWER DISCONNECT AS MOUNTED IN CUSTOMER'S SWITCHGEAR

4500 AMP 750 VOLT DC MOTOR OPERATED TRACTION POWER DISCONNECT FOR HORIZONTAL TRACK SIDE MOUNTING