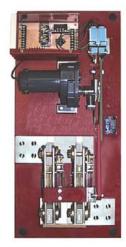

## **MOTOR OPERATED TRACTION POWER DISCONNECTS**

4000 AMP 1000 VDC MOTOR OPERATED TRACTION POWER DISCONNECT FOR MOUNTING IN POWERSWITCH ENCLOSURE OR CUSTOMERS SWITCHGEAR

2000 AMP 1000 VDC MOTOR OPERATED TRACTION POWER DISCONNECT FOR MOUNTING IN POWERSWITCH ENCLOSURE OR CUSTOMERS SWITCHGEAR