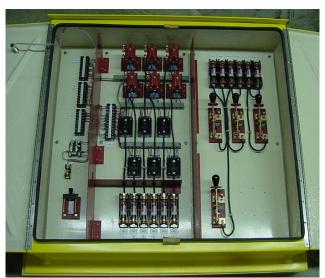

## **SWITCH AND RAIL HEATER CABINETS**

Contact Rail Heater Control Cabinet with (6) Contactors, (6) sets of Load Fuses, W/ Provisions for Repeater Case Used by CTA

#050528 600 VDC Switch Heater Control Unit With 12 Load Fuses Also available #050529 9 Load Fuses; #050527 6 Load Fuses Used By CTA