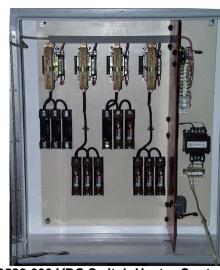

#050526 600 VDC Switch Heater Control Unit With 3 Load Fuses Used by CTA

#050108 8 Circuit, 1000 VDC Switch Heater Control Unit for St. Louis Metro Also available #050112 12 Load Fuses; and #050104 4 Load Fuses